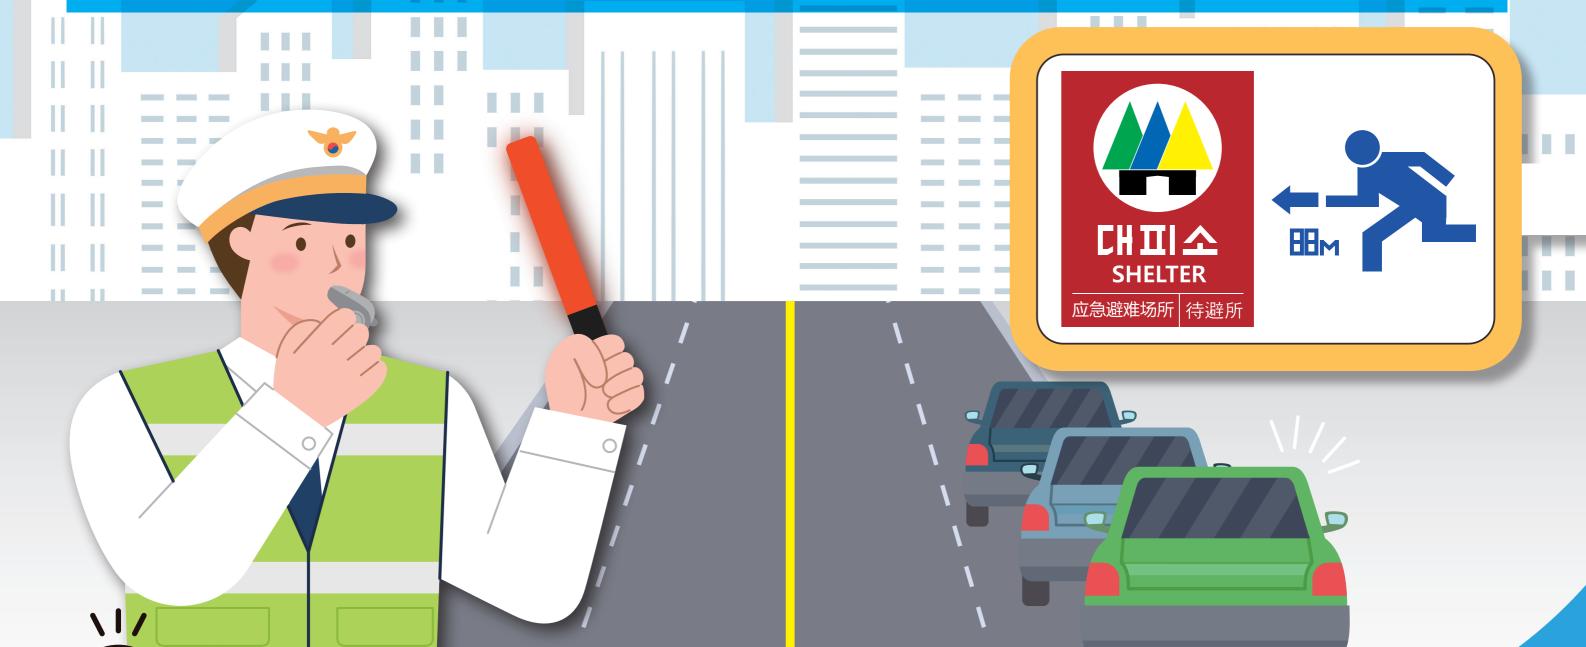

## Om 14:00, May 16 (Tuesday) National Civil Defense Exercise to take place for 20 minutes!

Training raid alert issued on 14:00 - Evacuation of residents and traffic control

Residents must evacuate to nearby shelters for 15 minutes starting from 14:00 Receive training or listen to the radio broadcast (\_\_\_\_MHz) at the shelter

Drivers must park their cars on the right side of the road following instructions of traffic control agents And listen to the radio broadcast (\_\_\_\_\_MHz)!

Residents and vehicles can resume moving while maintaining their guard After the Guard Alarm is issued on 14:15

## Om 14:00, May 16 (Tuesday) National Civil Defense Exercise to take place for 20 minutes!

Training raid alert issued on 14:00 - Evacuation of residents and traffic control

Residents must evacuate to nearby shelters for 15 minutes starting from 14:00 Receive training or listen to the radio broadcast at the shelter

Drivers must park their cars on the right side of the road following instructions of traffic control agents And listen to the radio broadcast!

Residents and vehicles can resume moving while maintaining their guard After the Guard Alarm is issued on 14:15